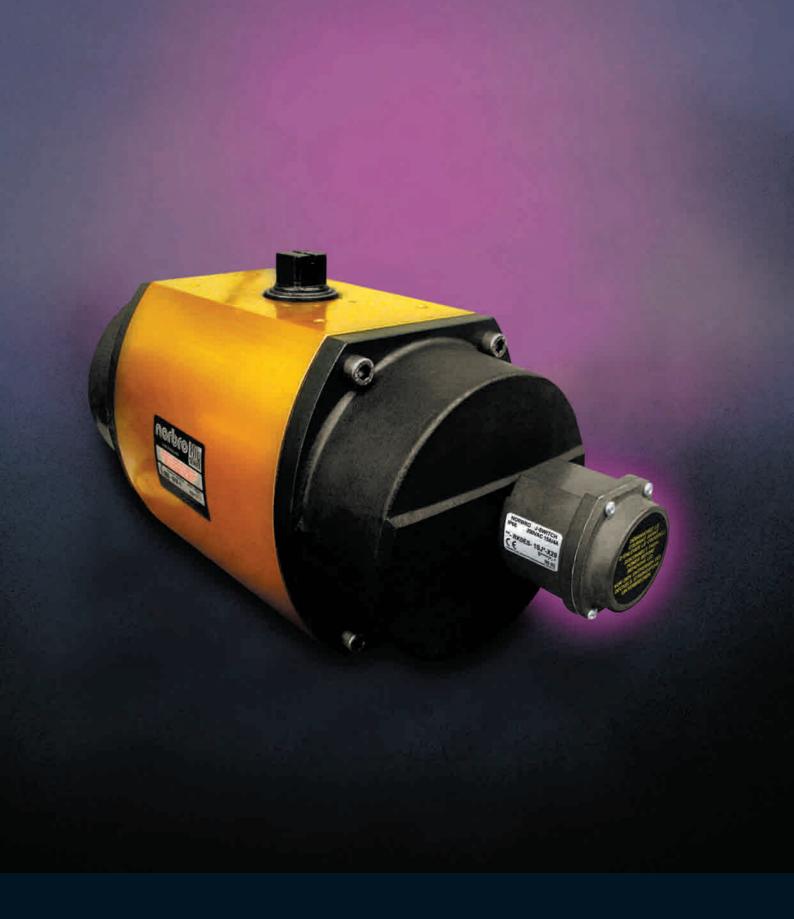

Norbro J Switch

J Switch

- Guaranteed operation directly off support rods
- Factory assembled and tested actuator/J Switch package option
- IP66 rated enclosure
- Direct Mounting (no bracketry)
- Robust Metal Construction
- Proven Norbro quality and reliability
- Enclosure IIGDc Rated