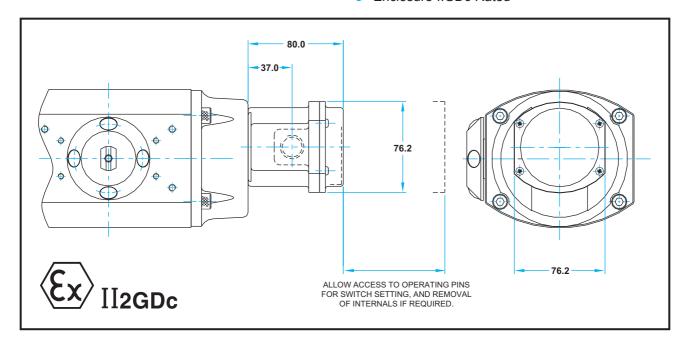

- Guaranteed operation directly off support rods
- Factory assembled and tested actuator/J Switch package option
- IP66 rated enclosure
- Direct Mounting (no bracketry)
- Robust Metal Construction
- Proven Norbro quality and reliability
- Enclosure IIGDc Rated